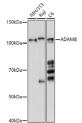

## Anti-ADAM8 antibody (17-300) (STJ112521)

## **GENERAL INFORMATION**

Product Type Primary antibodies

Short Description Rabbit polyclonal antibody anti-ADAM8 (17-300) is suitable for use in Western Blot.

Applications WB Host/Source Rabbit

Reactivity Human, Mouse, Rat