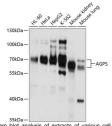

## Anti-AGPS antibody (379-658) (STJ112509)

## **GENERAL INFORMATION**

Product Type Primary antibodies

Short Description Rabbit polyclonal antibody anti-AGPS (379-658) is suitable for use in Western Blot.

Applications WB Host/Source Rabbit Reactivity Human, Mouse