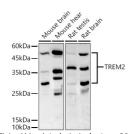

Specificity Immunogen Sequence

Western blot analysis of extracts of various cell using TREM2 antibody (STJ112507) at 1:1000 di Secondary antibody: HRP Goat Anti-rabbit log (F