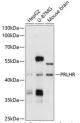

Immunogen Region 1-70 Specificity Immunogen Sequence

Western blot analysis of extracts of various cell lines, using PRLHR antibody (STJ112504) at 1:1000 dilution. Secondary antibody: HRP Goat Anti-rabbit IgG (H+L) at 1:10000 dilution. Lysates/proteins: 25ug per lane. Blocking buffer: 39% norflat dry milk in TBS1. Detection: