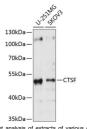

## Anti-CTSF antibody (270-484) (STJ112496)

## **GENERAL INFORMATION**

Product Type Primary antibodies

Short Description Rabbit polyclonal antibody anti-CTSF (270-484) is suitable for use in Western Blot, Immunohistochemistry and

Immunofluorescence.

Applications WB, IHC, IF Host/Source Rabbit Reactivity Human, Mouse

## **PRODUCT PROPERTIES**

Clonality Polyclonal

Clone ID Concentration

Conjugation Unconjugated Purification Affinity purification Dilution Range WB 1:500-1:2000

IHC 1:50-1:100 IF 1:50-1:100

Formulation PBS containing 0.02% Sodium Azide, 50% Glycerol, pH7.3.