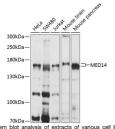

## Anti-MED14 antibody (470-650) (STJ112484)

STJ112484

## **GENERAL INFORMATION**

Product Type Primary antibodies

**Short Description** Rabbit polyclonal antibody anti-MED14 (470-650) is suitable for use in Western Blot.

Applications WB
Host/Source Rabbit

Reactivity Human, Mouse, Rat