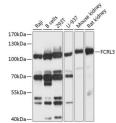

## Anti-FCRL3 antibody (600-720) (STJ112480)

## **GENERAL INFORMATION**

Product Type Primary antibodies

Short Description Rabbit polyclonal antibody anti-FCRL3 (600-720) is suitable for use in Western Blot and Immunohistochemistry.

Applications WB, IHC Host/Source Rabbit

## **TARGET INFORMATION**

Gene ID 115352 Gene Symbol FCRL3 Uniprot ID FCRL3\_HUMAN

Immunogen Recombinant fusion protein containing a sequence corresponding to amino acids 600-720 of human FCRL3 (NP\_443171.2).