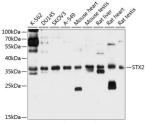

## Anti-STX2 antibody (1-264) (STJ112474)

## **TARGET INFORMATION**

Gene ID 2054 Gene Symbol STX2

Uniprot ID STX2\_HUMAN

Immunogen Recombinant fusion protein containing a sequence corresponding to amino acids 1-264 of human STX2 (NP\_001971.2).

Immunogen Region 1-264 Specificity Immunogen Sequence