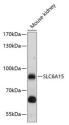

Western blot analysis of extracts of mouse kidney, using SLC&A15 antibody (STJ112468) at 1:1000 dilution. Secondary antibody: HRP Goat Anti-rabbit IgG (H+L) at 1:10000 dilution. Lysates/proteins: 25up per lane. Blocking buffer; 3% nonfat dry milk in TBST.