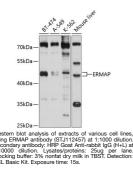

es

 Short Description
 Rabbit polyclonal antibody anti-ERMAP (30-155) is suitable for use in Western Blot.

 Applications
 WB

 Host/Source
 Rabbit

 Reactivity
 Human, Mouse

## **PRODUCT PROPERTIES**

 Clonality
 Polyclonal

 Clone ID

 Concentration

 Conjugation
 Uconjugated

 Purification
 Affinity purification

 Dilution Range
 WB 1:500-1:2000

 Formulation
 PBS containing 0.02% Sodium Azide, 50% Glycerol, pH7.3.

 Isotype
 IgG

 Storage Instruction
 Store in a freezer at-20°C and avoid freeze-thaw cycles.

## **TARGET INFORMATION**

 Gene ID
 114625

 Gene Symbol
 ERMAP

 Uniprot ID
 ERMAP\_HUMAN

 Immunogen
 Recombinant fusion protein containing a sequence corresponding to amino acids 30-155 of human ERMAP (NP\_061008.2).

 Immunogen Region
 30-155

 Specificity
 Kenter Sequence



This product is suitable for in-vitro studies under the RESEARCH USE ONLY [RUO] licence. This product must not be used as for diagnostic or other medical purposes. St John's Laboratory Ltd, Knowledge Dock Business Centre, University Way, London, E16 2RD | Tel: 0208 223 3081