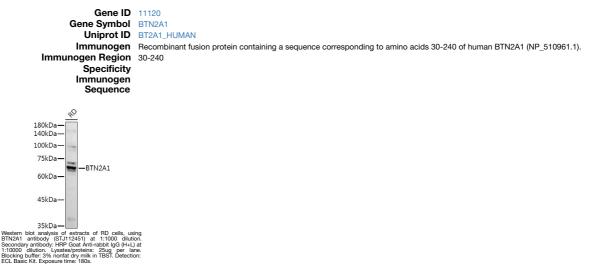

## **GENERAL INFORMATION**

 Product Type
 Primary antibodies

 Short Description
 Rabbit polyclonal antibody anti-BTN2A1 (30-240) is suitable for use in Western Blot.

 Applications
 WB

 Host/Source
 Rabbit