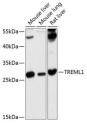

Immunogen Region 16-162 Specificity Immunogen

Sequence

Western blot analysis of extracts of various cell using TREML1 antibody (STJ112449) at 1:1000 di Secondary antibody: HRP Goat Anti-rabbit IgG (No. 1)