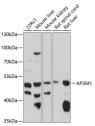

## **GENERAL INFORMATION**

Product Type Primary antibodies

Short Description Rabbit polyclonal antibody anti-AP3M1 (219-418) is suitable for use in Western Blot.

Applications WB Host/Source Rabbit

Reactivity Human, Mouse, Rat