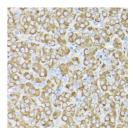

Immunogen Region 1-250 Specificity Immunogen Sequence

Immunohistochemistry of paraffin-embeddusing THUMPD3 rabbit polyclonal (STJ112442) at dilution of 1:200 (40x lens).