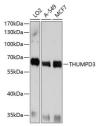

## Anti-THUMPD3 antibody (1-250) (STJ112442)

## **GENERAL INFORMATION**

Product Type Primary antibodies

Short Description Rabbit polyclonal antibody anti-THUMPD3 (1-250) is suitable for use in Western Blot and Immunohistochemistry.

Applications WB, IHC Host/Source Rabbit

## **PRODUCT PROPERTIES**

Clonality Polyclonal

Clone ID Concentration

Conjugation Unconjugated Purification Affinity purification Dilution Range WB 1:500-1:2000

IHC 1:50-1:200

Formulation PBS containing 0.02% Sodium Azide, 50% Glycerol, pH7.3.