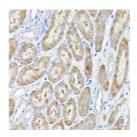

Immunogen Region 1-250 Specificity Immunogen Sequence

Immunohistochemistry of paraffin-embeddusing THUMPD3 rabbit polyclonal (STJ112442) at dilution of 1:200 (40x lens).