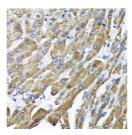

Immunogen Region 1-250 Specificity Immunogen Sequence

Immunohistochemistry of paraffin-embeddusing THUMPD3 rabbit polyclonal (STJ112442) at dilution of 1:200 (40x lens).