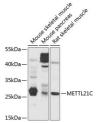

Immunogen Region 1-264
Specificity
Immunogen
Sequence

Western blot analysis of extracts of various cell lines using METIL21C antibody (STJ112439) at 1:100 dilution. Secondary antibody: HPP Goat Anti-rabbit IgG (H+L) at 1:10000 dilution. Lysates/proteins: 25ug pe lane. Blocking buffer: 3% nonfat dry milk in TBST Detection: ECL Basic Kit. Exposure time: 105