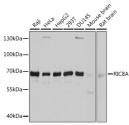

Specificity Immunogen Sequence

Western blot analysis of extracts of various cell lines using RICSA antibody (STJ112429) at 1:3000 dilution Secondary antibody: HRP Goat Anti-rabbit IgG (H-t) a 1:10000 dilution. Lysates/proteins: 25ug per lane Blocking buffer: 3% nonfat dry milk in TBST. Detection ECL Basic Kit. Exposure time: 20s.