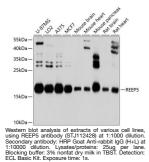

## Anti-REEP5 antibody (120-189) (STJ112428) STJ112428

## **GENERAL INFORMATION**

Product Type Primary antibodies Short Description Rabbit polyclonal antibody anti-REEP5 (120-189) is suitable for use in Western Blot. Applications WB Host/Source Rabbit Reactivity Human, Mouse, Rat

## **PRODUCT PROPERTIES**

Clonality Polyclonal Clone ID Concentration Conjugation Unconjugated Purification Affinity purification Dilution Range WB 1:500-1:2000 Formulation PBS containing 0.02% Sodium Azide, 50% Glycerol, pH7.3. Isotype IgG Storage Instruction Store in a freezer at-20°C and avoid freeze-thaw cycles.