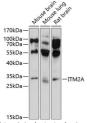

Specificity Immunogen Sequence

em blot analysis of extracts of various cell il 3 ITM2A antibody (STJ112421) at 1:1000 dilu ondary antibody. HRP Goat Anti-rabbit IgG (H+ 000 dilution. Lysales/proteins: 25ug per King Duffer, 3% norifat dry milk in TBST. Detec