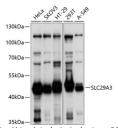

INFORMATION**

Product Type Primary antibodies

Short Description Rabbit polyclonal antibody anti-SLC29A3 (1-110) is suitable for use in Western Blot.

Applications WB Host/Source Rabbit Reactivity Human

## **PRODUCT PROPERTIES**

Clonality Polyclonal

Clone ID

Concentration
Conjugation Unconjugated Purification Affinity purification Dilution Range WB 1:500-1:2000

Formulation PBS containing 0.02% Sodium Azide, 50% Glycerol, pH7.3.

Isotype IgG

Storage Instruction Store in a freezer at-20°C and avoid freeze-thaw cycles.

## **TARGET INFORMATION**

Gene ID 55315 Gene Symbol SLC29A3 Uniprot ID S29A3\_HUMAN

Immunogen Recombinant fusion protein containing a sequence corresponding to amino acids 1-110 of human SLC29A3 (NP\_060814.4).

Immunogen Region 1-110 Specificity

Immunogen Sequence