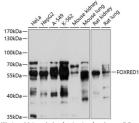

Immunogen Region 307-486 Specificity Immunogen

Sequence

39XIA= — Western blot analysis of extracts of various cell lines using FO/RED1 antibody (STJ112406) at 1:100 dilution. Secondary antibody. HPB Goat Arti-rabbit [g (H+L) at 1:10000 dilution. Lysates/proteins: 25ug pe lane. Blocking buffer 3% nortal dry milk in TBST Detection: ECL Enhanced Kit. Exposure time: 60s.