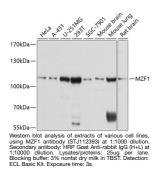

rt Description
 Rabbit polyclonal antibody anti-MZF1 (100-350) is suitable for use in Western Blot.

 Applications
 WB

 Host/Source
 Rabbit

 Reactivity
 Human, Mouse, Rat

## **PRODUCT PROPERTIES**

 Clonality
 Polyclonal

 Clone ID

 Concentration

 Conjugation
 Uconjugated

 Purification
 Affinity purification

 Dilution Range
 WB 1:500-1:2000

 Formulation
 PBS containing 0.02% Sodium Azide, 50% Glycerol, pH7.3.

 Isotype
 IgG

 Storage Instruction
 Store in a freezer at-20°C and avoid freeze-thaw cycles.

## **TARGET INFORMATION**

 Gene ID
 7593

 Gene Symbol
 MZF1

 Uniprot ID
 MZF1-IUMAN

 Immunogen Region
 Recombinant fusion protein containing a sequence corresponding to amino acids 100-350 of human MZF1 (NP\_003413.2).

 Immunogen Region
 100-350

 Specificity
 Kenter Sequence



This product is suitable for in-vitro studies under the RESEARCH USE ONLY [RUO] licence. This product must not be used as for diagnostic or other medical purposes. St John's Laboratory Ltd, Knowledge Dock Business Centre, University Way, London, E16 2RD | Tel: 0208 223 3081