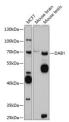

## Anti-DAB1 antibody (1-185) (STJ112387)

## **GENERAL INFORMATION**

Product Type Primary antibodies

Short Description Rabbit polyclonal antibody anti-DAB1 (1-185) is suitable for use in Western Blot and Immunofluorescence.

Applications WB, IF Host/Source Rabbit Reactivity Human, Mouse

## **PRODUCT PROPERTIES**

Clonality Polyclonal

Clone ID Concentration

Conjugation Unconjugated Purification Affinity purification Dilution Range WB 1:500-1:2000

IF 1:50-1:200

Formulation PBS containing 0.02% Sodium Azide, 50% Glycerol, pH7.3.

## **TARGET INFORMATION**

Gene ID 1600 Gene Symbol DAB1

Uniprot ID DAB1\_HUMAN

Immunogen Recombinant fusion protein containing a sequence corresponding to amino acids 1-185 of human DAB1 (NP\_066566.3).

Immunogen Region 1-185