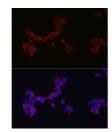

Specificity

Immunogen Sequence

Immunofluorescence analysis of SH-SY5Y cells using DAB1 rabbit polyclonal antibody (STJ112387) at dilution of 1:250 (40x lens). Blue: DAPI for nuclear staining.