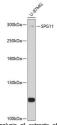

INFORMATION**

Product Type Primary antibodies

Short Description Rabbit polyclonal antibody anti-SPG11 (550-750) is suitable for use in Western Blot.

Applications WB Host/Source Rabbit Reactivity Human

## **PRODUCT PROPERTIES**

Clonality Polyclonal

Clone ID

Concentration
Conjugation Unconjugated Purification Affinity purification Dilution Range WB 1:200-1:2000

Formulation PBS containing 0.02% Sodium Azide, 50% Glycerol, pH7.3.

Isotype IgG

Storage Instruction Store in a freezer at-20°C and avoid freeze-thaw cycles.

## **TARGET INFORMATION**

Gene ID 80208 Gene Symbol SPG11 Uniprot ID SPTCS\_HUMAN

Immunogen Recombinant fusion protein containing a sequence corresponding to amino acids 550-750 of human SPG11 (NP\_079413.3).

Immunogen Region 550-750

Specificity Immunogen Sequence