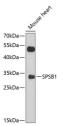

## **TARGET INFORMATION**

Gene ID 80176
Gene Symbol SPSB1

Uniprot ID SPSB1\_HUMAN

Immunogen Recombinant protein of human SPSB1

Immunogen Region Specificity Immunogen Sequence

Western blot analysis of extracts of mouse heart, using SPSB1 antibody (STJ172363) at 1:1000 dilution Secondary antibody: HRP Goat Anti-rabbit IgG (H+L) at 1:10000 dilution. Lysates/proteins: 25ug per lane. Blocking buffer: 3% nonfat dry milk in TBST. Detection: