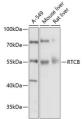

## **GENERAL INFORMATION**

Product Type Primary antibodies

Short Description Rabbit polyclonal antibody anti-RTCB (236-505) is suitable for use in Western Blot.

Applications WB Host/Source Rabbit

Reactivity Human, Mouse, Rat

## **TARGET INFORMATION**

Gene ID 51493 Gene Symbol RTCB Uniprot ID RTCB\_HUMAN

Immunogen Recombinant fusion protein containing a sequence corresponding to amino acids 236-505 of human RTCB (NP\_055121.1).