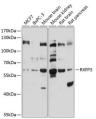

MATION**

Product Type Primary antibodies

Short Description Rabbit polyclonal antibody anti-RXFP3 (1-80) is suitable for use in Western Blot.

Applications WB Host/Source Rabbit

Reactivity Human, Mouse, Rat

## **PRODUCT PROPERTIES**

Clonality Polyclonal

Clone ID Concentration

Conjugation Unconjugated Purification Affinity purification Dilution Range WB 1:1000-1:2000

Formulation PBS containing 0.02% Sodium Azide, 50% Glycerol, pH7.3.

Isotype IgG

Storage Instruction Store in a freezer at-20°C and avoid freeze-thaw cycles.

## **TARGET INFORMATION**

Gene ID 51289 Gene Symbol RXFP3

Uniprot ID RL3R1\_HUMAN

Immunogen Recombinant fusion protein containing a sequence corresponding to amino acids 1-80 of human RXFP3 (NP\_057652.1). Immunogen Region 1-80 Specificity

Immunogen Sequence