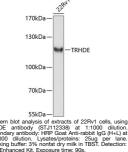

## Anti-TRHDE antibody (62-200) (STJ112338) STJ112338

## **GENERAL INFORMATION**

 Product Type
 Primary antibodies

 Short Description
 Rabbit polyclonal antibody anti-TRHDE (62-200) is suitable for use in Western Blot.

 Applications
 WB

 Host/Source
 Rabbit

 Human
 Human

## **PRODUCT PROPERTIES**

## **TARGET INFORMATION**

 Gene ID
 29953

 Gene Symbol
 TRHDE

 Uniprot ID
 TRHDE\_HUMAN

 Immunogen
 Recombinant fusion protein containing a sequence corresponding to amino acids 62-200 of human TRHDE (NP\_037513.1).

 Immunogen Region
 62-200

 Specificity
 V



This product is suitable for in-vitro studies under the RESEARCH USE ONLY [RUO] licence. This product must not be used as for diagnostic or other medical purposes. St John's Laboratory Ltd, Knowledge Dock Business Centre, University Way, London, E16 2RD | Tel: 0208 223 3081