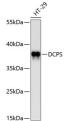

Immunogen Region 1-270 Specificity Immunogen Sequence

nalysis of extracts of HT-29 cells, using bdy (STJ112337) at 1:1000 dilution libody: HRP Goat Anti-rabbit lgG (H+L) at lon. Lysates/proteins: 25ug per lane. r. 3% nonfat dry milk in TBST. Detection: Exposure time: 15s.