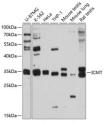

## Anti-ICMT antibody (175-284) (STJ112331)

## **GENERAL INFORMATION**

Product Type Primary antibodies

Short Description Rabbit polyclonal antibody anti-ICMT (175-284) is suitable for use in Western Blot and Immunohistochemistry.

Applications WB, IHC Host/Source Rabbit

## **TARGET INFORMATION**

Gene ID 23463 Gene Symbol ICMT

Uniprot ID ICMT\_HUMAN

Immunogen Recombinant fusion protein containing a sequence corresponding to amino acids 175-284 of human ICMT (NP\_036537.1).