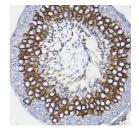

Immunogen Region 175-284 Specificity

Immunogen Sequence

Immunohistochemistry of paraffin-embedded rat heart using ICMT rabbit polyclonal antibody (STJ112331) at dilution of 1:200 (40x lens).