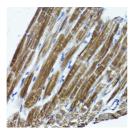

Immunogen Region 175-284 Specificity

Immunogen Sequence

Immunohistochemistry of paraffin-embedded rat heart using ICMT rabbit polyclonal antibody (STJ112331) at dilution of 1:200 (40x lens).