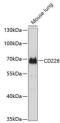

## Anti-CD226 antibody (19-254) (STJ112320)

## **GENERAL INFORMATION**

Product Type Primary antibodies

Short Description Rabbit polyclonal antibody anti-CD226 (19-254) is suitable for use in Western Blot.

Applications WB Host/Source Rabbit Reactivity Mouse