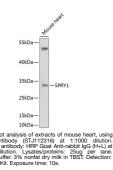

## Anti-SPRY1 antibody (1-170) (STJ112316) STJ112316

## **GENERAL INFORMATION**

 Product Type
 Primary antibodies

 Short Description
 Rabbit polyclonal antibody anti-SPRY1 (1-170) is suitable for use in Western Blot.

 Applications
 WB

 Host/Source
 Rabbit

 Reactivity
 Mouse

## **PRODUCT PROPERTIES**

 
 Clonality Clone ID
 Polyclonal

 Concentration

 Conjugation

 Purification
 Affinity purification

 Dilution Range
 WB 1:500-1:2000

 Formulation
 PBS containing 0.02% Sodium Azide, 50% Glycerol, pH7.3. Isotype

 IgG

 Storage Instruction
 Store in a freezer at-20°C and avoid freeze-thaw cycles.

## **TARGET INFORMATION**

 Gene ID
 10252

 Gene Symbol
 SPRY1

 Uniprot ID
 SPY1\_HUMAN

 Immunogen Region
 1-170

 Specificity
 Immunogen Sequence



This product is suitable for in-vitro studies under the RESEARCH USE ONLY [RUO] licence. This product must not be used as for diagnostic or other medical purposes. St John's Laboratory Ltd, Knowledge Dock Business Centre, University Way, London, E16 2RD | Tel: 0208 223 3081