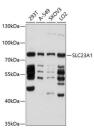

Immunogen Region 512-598 Specificity

Immunogen Sequence

35kba—

m blot analysis of extracts of various ce SLC23A1 antibody (STJ112314) at N. Secondary antibody: HRP Goat Anti-rat at 1:10000 dilution. Lysates/proteins: 25 lious of the contract of