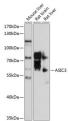

## Anti-ASIC3 antibody (62-320) (STJ112306)

## **GENERAL INFORMATION**

Product Type Primary antibodies

Short Description Rabbit polyclonal antibody anti-ASIC3 (62-320) is suitable for use in Western Blot.

Applications WB Host/Source Rabbit Reactivity Mouse, Rat