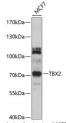

Immunogen Region 300-470 Specificity Immunogen Sequence

40kDa—

t analysis of extracts of MCF-7 cells, using ody (STJ112288) at 1:1000 dilution. nullbody: HPG Goat Anti-rabbit IgG (Ht-L) studies/proteins: 25ug per lane. ffer: 3% nonfat dry milk in TBST. Detection: