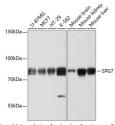

## Anti-SPG7 antibody (1-250) (STJ112287)

## **TARGET INFORMATION**

Gene ID 6687 Gene Symbol SPG7

Uniprot ID SPG7\_HUMAN

Immunogen Recombinant fusion protein containing a sequence corresponding to amino acids 1-250 of human SPG7 (NP\_003110.1).

Immunogen Region 1-250 Specificity Immunogen Sequence