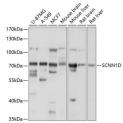

Immunogen Region 540-680 Specificity Immunogen

Sequence

Western blot analysis of extracts of various cell lines using SCNN11D antibody (STJ111280) at 1.1000 dilution Secondary antibody: HRP Goat Anti-rabbit (gG (H+L) a 1:10000 dilution Lysates/proteins: 250g per lane Blocking buffer: 3% norfat dry milk in TBST. Detection