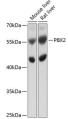

## Anti-PBX2 antibody (321-430) (STJ112271)

## **GENERAL INFORMATION**

Product Type Primary antibodies

Short Description Rabbit polyclonal antibody anti-PBX2 (321-430) is suitable for use in Western Blot.

Applications WB Host/Source Rabbit Reactivity Mouse, Rat