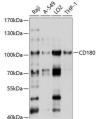

## Anti-CD180 antibody (24-220) (STJ112264)

## **GENERAL INFORMATION**

Product Type Primary antibodies

**Short Description** Rabbit polyclonal antibody anti-CD180 (24-220) is suitable for use in Western Blot.

Applications WB Host/Source Rabbit Reactivity Human

## **PRODUCT PROPERTIES**

Clonality Polyclonal

Clone ID Concentration

Conjugation Unconjugated Purification Affinity purification

Dilution Range WB 1:1000-1:2000 Formulation PBS containing 0.02% Sodium Azide, 50% Glycerol, pH7.3.