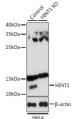

## Anti-HINT1 antibody (1-126) (STJ112259)

## **GENERAL INFORMATION**

Product Type Primary antibodies

Short Description Rabbit polyclonal antibody anti-HINT1 (1-126) is suitable for use in Western Blot and Immunofluorescence.

Applications WB, IF Host/Source Rabbit

Reactivity Human, Mouse, Rat