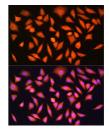

## Anti-HINT1 antibody (1-126) (STJ112259)

## **GENERAL INFORMATION**

Product Type Primary antibodies

Short Description Rabbit polyclonal antibody anti-HINT1 (1-126) is suitable for use in Western Blot and Immunofluorescence.

Applications WB, IF Host/Source Rabbit

## **PRODUCT PROPERTIES**

Clonality Polyclonal

Clone ID Concentration

Conjugation Unconjugated Purification Affinity purification Dilution Range WB 1:1000-1:2000

IF 1:50-1:200

Formulation PBS containing 0.02% Sodium Azide, 50% Glycerol, pH7.3.