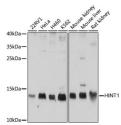

## Anti-HINT1 antibody (1-126) (STJ112259)

## **GENERAL INFORMATION**

Product Type Primary antibodies

Short Description Rabbit polyclonal antibody anti-HINT1 (1-126) is suitable for use in Western Blot and Immunofluorescence.

Applications WB, IF Host/Source Rabbit

Reactivity Human, Mouse, Rat