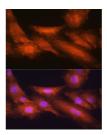

## Anti-HINT1 antibody (1-126) (STJ112259)

## **GENERAL INFORMATION**

Product Type Primary antibodies

Short Description Rabbit polyclonal antibody anti-HINT1 (1-126) is suitable for use in Western Blot and Immunofluorescence.

Applications WB, IF Host/Source Rabbit

## **PRODUCT PROPERTIES**

Clonality Polyclonal

Clone ID Concentration

Conjugation Unconjugated Purification Affinity purification Dilution Range WB 1:1000-1:2000

IF 1:50-1:200

Formulation PBS containing 0.02% Sodium Azide, 50% Glycerol, pH7.3.