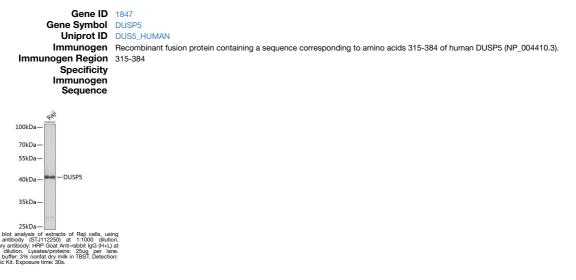

## Anti-DUSP5 antibody (315-384) (STJ112250) STJ112250

## **GENERAL INFORMATION**

 Product Type
 Primary antibodies

 Short Description
 Rabbit polyclonal antibody anti-DUSP5 (315-384) is suitable for use in Western Blot.

 Applications
 WB

 Host/Source
 Rabbit

 Human
 Human

## **PRODUCT PROPERTIES**

 
 Clonality Clone ID
 Polyclonal

 Concentration

 Conjugation
 Unconjugated

 Purification
 Affinity purification

 Dilution Range
 WB 1:500-1:2000

 Formulation
 PBS containing 0.02% Sodium Azide, 50% Glycerol, pH7.3. Isotype

 IgG

 Storage Instruction
 Store in a freezer at-20°C and avoid freeze-thaw cycles.

## **TARGET INFORMATION**



This product is suitable for in-vitro studies under the RESEARCH USE ONLY [RUO] licence. This product must not be used as for diagnostic or other medical purposes. St John's Laboratory Ltd, Knowledge Dock Business Centre, University Way, London, E16 2RD | Tel: 0208 223 3081