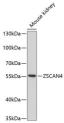

## Anti-ZSCAN4 antibody (STJ112243)

## **GENERAL INFORMATION**

Product Type Primary antibodies

**Short Description** Rabbit polyclonal antibody anti-ZSCAN4C is suitable for use in Western Blot.

Applications WB Host/Source Rabbit Reactivity Mouse