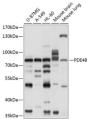

Immunogen Region 1-130 Specificity Immunogen Sequence

Western blot analysis of extracts of various cell lines, using PDE4B antibody (STJ112234) at 1:1000 dilution. Secondary antibody: HRP Goat Anti-rabbit IgG (H+L) at 1:10000 dilution. Lysates/proteins: 25ug per lane. Blocking buffer: 3% nonfat dry milk in TBST. Detection:

ECL Basic Kit. Exposure time: 1s.