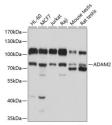

## **TARGET INFORMATION**

Gene ID 2515 Gene Symbol ADAM2 Uniprot ID ADAM2\_HUMAN

Immunogen Recombinant protein of human ADAM2 Immunogen Region

Specificity Immunogen Sequence

Western blot analysis of extracts of various cell lines, using ADAM2 antibody (STJ112226) at 1:1000 dilution. Secondary antibody: HRP Goat Anti-rabbit IgG (H+L) at 1:10000 dilution. Lysates/proteins: 25ug per lane.