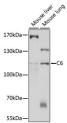

## Anti-C6 antibody (22-260) (STJ112209)

## **GENERAL INFORMATION**

Product Type Primary antibodies

**Short Description** Rabbit polyclonal antibody anti-C6 (22-260) is suitable for use in Western Blot.

Applications WB Host/Source Rabbit Reactivity Mouse