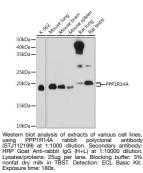

## Anti-PPP1R14A antibody (1-147) (STJ112199) STJ112199

## **GENERAL INFORMATION**

Product Type Primary antibodies Short Description Rabbit polyclonal antibody anti-PPP1R14A (1-147) is suitable for use in Western Blot. Applications WB Host/Source Rabbit Reactivity Human, Mouse, Rat

## **PRODUCT PROPERTIES**

Clonality Polyclonal Clone ID Concentration Conjugation Unconjugated Purification Affinity purification Dilution Range WB 1:500-1:2000 Formulation PBS containing 0.02% Sodium Azide, 50% Glycerol, pH7.3. Isotype IgG Storage Instruction Store in a freezer at-20°C and avoid freeze-thaw cycles.