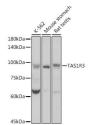

Specificity Immunogen Sequence

Western blot analysis of extracts of various cell lines using TAS1FB antibody (STJ112198) at 1:1000 dilution Secondary antibody: HRP Goat Anti-rabbit IgG (H+L) a 1:10000 dilution. Lysates/proteins: 250g per lane Blocking buffer: 3% norfat dry milk in TBST. Detection

ECL Basic Kit. Exposure time: 1s.