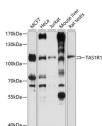

40xDa – 40xDa 25ug p TRST r

This product is suitable for in-vitro studies under the RESEARCH USE ONLY [RUO] licence. This product must not be used as for diagnostic or other medical purposes. St John's Laboratory Ltd, Knowledge Dock Business Centre, University Way, London, E16 2RD | Tel: 0208 223 3081