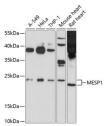

## Anti-MESP1 antibody (149-268) (STJ112187)

## **GENERAL INFORMATION**

Product Type Primary antibodies

Short Description Rabbit polyclonal antibody anti-MESP1 (149-268) is suitable for use in Western Blot.

Applications WB Host/Source Rabbit

Reactivity Human, Mouse, Rat

## **TARGET INFORMATION**

Gene ID 55897 Gene Symbol MESP1 Uniprot ID MESP1\_HUMAN

Immunogen Recombinant fusion protein containing a sequence corresponding to amino acids 149-268 of human MESP1 (NP\_061140.1).