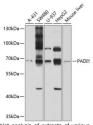

## Anti-PADI1 antibody (1-260) (STJ112184)

## **GENERAL INFORMATION**

Product Type Primary antibodies

**Short Description** Rabbit polyclonal antibody anti-PADI1 (1-260) is suitable for use in Western Blot.

Applications WB Host/Source Rabbit Reactivity Human, Mouse

## **PRODUCT PROPERTIES**

Clonality Polyclonal

Clone ID Concentration

Conjugation Unconjugated

Purification Affinity purification Dilution Range WB 1:200-1:1000

Formulation PBS containing 0.02% Sodium Azide, 50% Glycerol, pH7.3.

## **TARGET INFORMATION**

Gene ID 29943 Gene Symbol PADI1 Uniprot ID PADI1\_HUMAN

Immunogen Recombinant fusion protein containing a sequence corresponding to amino acids 1-260 of human PADI1 (NP\_037490.2).