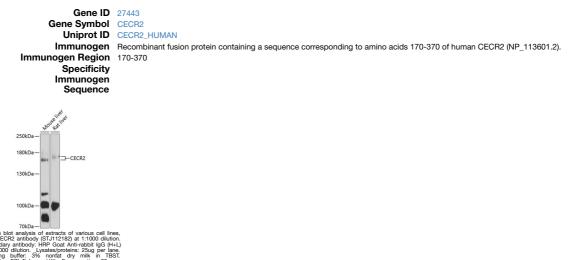

## Anti-CECR2 antibody (170-370) (STJ112182) STJ112182

## **GENERAL INFORMATION**

 Product Type
 Primary antibodies

 Short Description
 Rabbit polyclonal antibody anti-CECR2 (170-370) is suitable for use in Western Blot.

 Applications
 WB

 Host/Source
 Rabbit

 Reactivity
 Mouse, Rat

## **PRODUCT PROPERTIES**

## **TARGET INFORMATION**



This product is suitable for in-vitro studies under the RESEARCH USE ONLY [RUO] licence. This product must not be used as for diagnostic or other medical purposes. St John's Laboratory Ltd, Knowledge Dock Business Centre, University Way, London, E16 2RD | Tel: 0208 223 3081